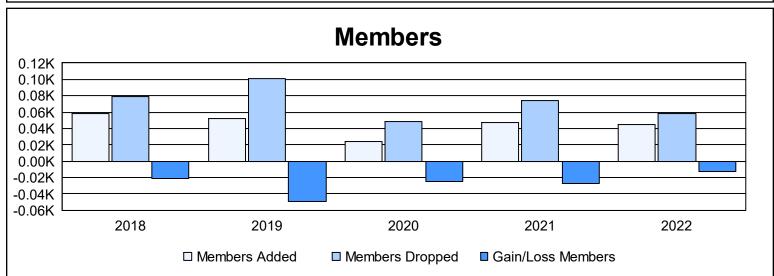

District 38 L As of June 2022 Cumulative

| Year      | New<br>Clubs | Dropped<br>Clubs | Gain/<br>Loss<br>Clubs | New<br>Members | Charter<br>Members | Reinstate<br>Members | Transfer<br>Members | Total<br>Member<br>Added | Total<br>Members<br>Dropped | Gain/<br>Loss<br>Members |
|-----------|--------------|------------------|------------------------|----------------|--------------------|----------------------|---------------------|--------------------------|-----------------------------|--------------------------|
| 2017-2018 | 0            | 1                | -1                     | 56             | 0                  | 2                    | 0                   | 58                       | 79                          | -21                      |
| 2018-2019 | 0            | 0                | 0                      | 45             | 2                  | 1                    | 4                   | 52                       | 101                         | -49                      |
| 2019-2020 | 0            | 0                | 0                      | 22             | 1                  | 1                    | 0                   | 24                       | 49                          | -25                      |
| 2020-2021 | 0            | 0                | 0                      | 43             | 0                  | 0                    | 4                   | 47                       | 74                          | -27                      |
| 2021-2022 | 0            | 0                | 0                      | 44             | 0                  | 1                    | 0                   | 45                       | 58                          | -13                      |
| Average   | 0            | 0                | 0                      | 42             | 1                  | 1                    | 2                   | 45                       | 72                          | -27                      |